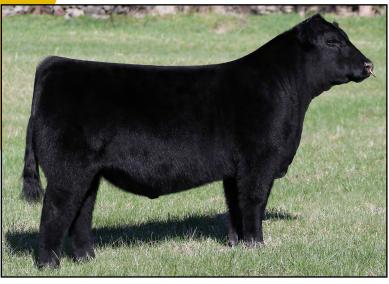

#### American Chianina Association

PO Box 890, Platte City, MO 64079 www.chicattle.org • 816-431-2808

JDSF/WVW Driver 118D

WVW Miss Harper Div. Champ '21 NAILE

Doc

8.9

Milk

ACA# 393290 • DOB: II/I8/2016 • 27.51% Chi • Black • Polled • BW: 82 lbs

CED

9

Semen Price: **\$25/straw** 

**CONTACT FOR SEMEN:** John Woodroof- **615-330-4195** David Stephens - **423-337-1650** 

JDSF/WVW DRIVER 118D PCA is a herdsire that is 27.51% Chi and producing calves that

TR Wake Up **TR Above PCA** TR Ms Magic Lace E758N

ww

49

YW

69

RDD Crown Royal

JDSF Diva 304Y

BW

1.5

Woodhaven Ms Advantage 33W

are functional from the show ring to the pasture. He is sired by the Talmo Ranch sire TR ABOVE PCA with his Dam being JDSF DIVA 304Y. His dam was named calf champion at the 2011 NAILE. She is an RDD CROWN ROYAL daughter and out of our donor, WOODHAVEN MS ADVANTAGE 33W. His Granddam is still producing top calves in our herd at 13 yrs of age. With only two calf crops he has produced the <u>Grand Champion Chiangus Female at the 2021</u> Jr. Nationals, Calf Champion at the 2021 Jr. Nationals and the Jr. and Open Senior Calf Champion at the 2021 NAILE. His progeny also won Grand Champion Chi at the Georgia National Fair in 2021 and Reserve AOB at the South Carolina Jr. Beef Roundup. We have kept every female that we could to put back into the herd as we feel these are the kind of females that will raise calves to compete in the show ring and produce functional herdsires to put pounds on calves.