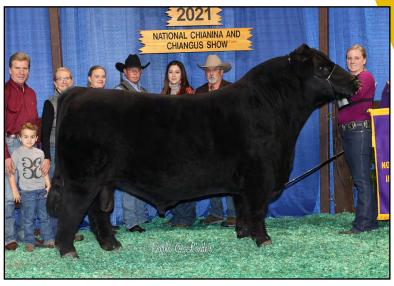

TR Wake Up **TR Above PCA** TR Ms Magic Lace E758N

ww

49

YW

69

RDD Crown Royal

JDSF Diva 304Y

BW

1.5

Woodhaven Ms Advantage 33W

are functional from the show ring to the pasture. He is sired by the Talmo Ranch sire TR ABOVE PCA with his Dam being JDSF DIVA 304Y. His dam was named calf champion at the 2011 NAILE. She is an RDD CROWN ROYAL daughter and out of our donor, WOODHAVEN MS ADVANTAGE 33W. His Granddam is still producing top calves in our herd at 13 yrs of age. With only two calf crops he has produced the <u>Grand Champion Chiangus Female at the 2021</u> Jr. Nationals, Calf Champion at the 2021 Jr. Nationals and the Jr. and Open Senior Calf Champion at the 2021 NAILE. His progeny also won Grand Champion Chi at the Georgia National Fair in 2021 and Reserve AOB at the South Carolina Jr. Beef Roundup. We have kept every female that we could to put back into the herd as we feel these are the kind of females that will raise calves to compete in the show ring and produce functional herdsires to put pounds on calves.

#### **OWNERS**:

Woodhaven Farms – Lebanon, Tennessee Stephens Farms – Madisonville, Tennessee