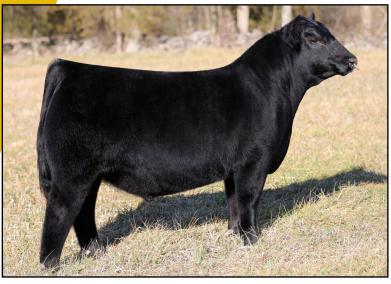

#### American Chianina Association

PO Box 890, Platte City, MO 64079 www.chicattle.org • 816-431-2808

JDSF/WVW Driver 118D

WVW Miss Harper Div. Champ '21 NAILE

Doc

8.9

Milk

ACA# 393290 • DOB: II/I8/2016 • 27.51% Chi • Black • Polled • BW: 82 lbs

CED

9

Semen Price: **\$25/straw** 

**CONTACT FOR SEMEN:** John Woodroof- **615-330-4195** David Stephens - **423-337-1650** 

JDSF/WVW DRIVER 118D PCA is a herdsire that is 27.51% Chi and producing calves that

1.5

Woodhaven Ms Advantage 33W

are functional from the show ring to the pasture. He is sired by the Talmo Ranch sire TR ABOVE PCA with his Dam being JDSF DIVA 304Y. His dam was named calf champion at the 2011 NAILE. She is an RDD CROWN ROYAL daughter and out of our donor, WOODHAVEN MS ADVANTAGE 33W. His Granddam is still producing top calves in our herd at 13 yrs of age. With only two calf crops he has produced the <u>Grand Champion Chiangus Female at the 2021</u> Jr. Nationals, Calf Champion at the 2021 Jr. Nationals and the Jr. and Open Senior Calf Champion at the 2021 NAILE. His progeny also won Grand Champion Chi at the Georgia National Fair in 2021 and Reserve AOB at the South Carolina Jr. Beef Roundup. We have kept every female that we could to put back into the herd as we feel these are the kind of females that will raise calves to compete in the show ring and produce functional herdsires to put pounds on calves.