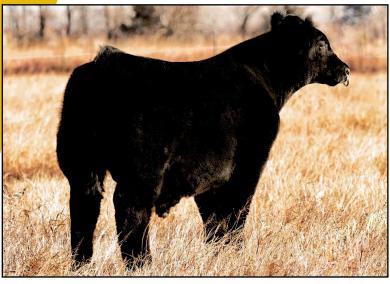

### TRAC Enabler 850F

ACA# 397579 • DOB: 7/17/2018 • 11.9% Chi • Black • Polled • BW: 55 lbs • WW: 756 lbs • THF/PHAF/DSF

Semen Price: \$30/straw

**Contact for Semen:** Justin Tracy – **308-962-4255** Levi Zwirn – **970-630-5384** 

The 2020 NWSS Grand Champion Chianina Bull is a calving ease heifer bull that ensures a stress-free calving season. TH, PHA and DS clean, registered I/4 Mainetainer and II.9% Chianina, a 55 pound actual birth weight, and a pedigree bolstered by show ring success and maternal quality means the choice for breeding heifers has never been easier.

#### OWNERS:

Tracy Cattle • Wellfleet, Nebraska Justin & Kaylee Tracy Zwirn Show Cattle • Otis, Colorado Levi Zwirn

American Chianina Association · Platte City, MO

10