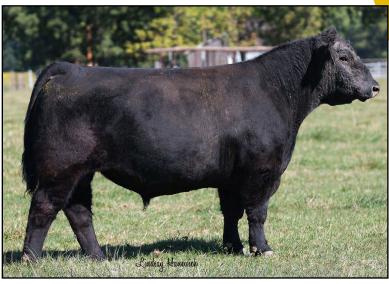

### SRR Members Only ET

ACA# 406473 • DOB: 2/12/2020 • 9.22% Chi • Black & White • Scurred • BW: 82 lbs • WW: 1120 • THF/PHAF/DSF

Semen Price: \$35/straw

**CONTACT FOR SEMEN:** Matt Michel – **812-632-0379** Cattle Visions – **573-641-5270** Stepping Stone Genetics – **712-210-4685** 

| CED | BW  | ww | YW | Milk | Doc |
|-----|-----|----|----|------|-----|
| 8   | 1.2 | 40 | 62 | 12   | 8.6 |

GOET I Believe Getcha Some ET ASR Dreams Come True 301Z

Hide N Watch ICM

DRUR Veronica

DRUR Miss 251L

Members Only is the exciting new sire out of Veronica! 9.2% Chianina and tested TH, PHA & DS clean! Members Only is a smooth built, good looking bull that will improve structure and balance. Breed with confidence to your heavier muscled, plainer built cows.

**Owner:** Snake Run Cattle Co.• Fort Branch, Indiana