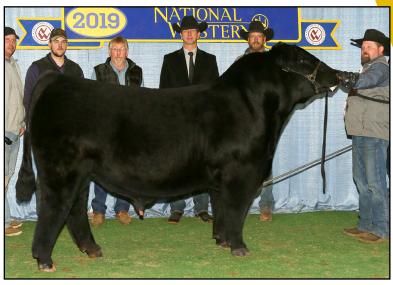

### TRAC Fetish 750E

ACA# 391100 • DOB: 4/7/2017 • 11.9% Chi • Black • Polled • BW: 81 lbs • WW: 844 lbs • YW: 1354 lbs • THF/PHAF/DSF

Semen Price: \$30/straw

**CONTACT FOR SEMEN:** Justin Tracy – **308-962-4255** Cattle Visions – **573-641-5270** 

 CED
 BW
 WW
 YW
 Milk
 Doc

 8
 2.9
 60
 98
 13
 10.8

Vision Unanimous 1418 MEFC Unanimous 542C MEFC Ms Rose 999W

MIMS Dr Hook MCCO 650U MCCO Baby Doll 404P

The 2019 NWSS Grand Champion Chianina Bull has the style and quality to make females you will want to keep. TH, PHA and DS clean, registered I/4 Mainetainer and II.91% Chianina, outcrossed, with a birth weight moderate enough for heifers, but still offering plenty of power and performance.

#### **OWNER:**

Tracy Cattle • Wellfleet, Nebraska Justin & Kaylee Tracy

11