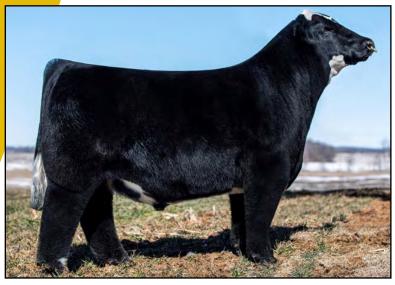

### HIGG Allegiance 068H

ACA# 404462 • DOB: 2/12/2020 • 10.98% Chi • Black • Polled • BW: 85 lbs

Semen Price: \$30/straw

**Contact for Semen:** Andy Higgins – **615-330-6446** John Higgins – **615-207-4555** 

2021 Cattlemen's Congress Reserve Champion Chiangus Bull & 2020 Reserve National Champion Chiangus Bull! Allegiance offers an incredible combination of presence, depth of body, and foot quality and size. This Clockwork son is so balanced in his build and flexible in his structure that we can't help but think he will transmit excellent quality to the next generation!

Owner: Higgins Farms · Watertown, Tennessee John & Andy Higgins

American Chianina Association · Platte City, MO

2