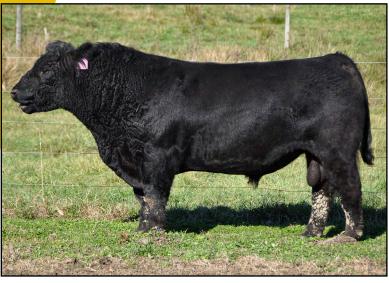

### SC SRR Outlier 503C

ACA# 378816 • DOB: 2/26/2015 • 20.8% Chi • Black • Polled • BW: 72 lbs • THC/PHAF

Semen Price: \$30/straw

OWNERS:

**Contact For Semen:** Matt Michel – **812-632-0379** Cattle Visions – **573-641-5270** 

| CED | BW  | ww | YW | Milk | Doc  |
|-----|-----|----|----|------|------|
| 8   | 2.3 | 42 | 65 | 15   | 10.7 |

Eagle Vision ICA Eagle Scout 2CA RSE Miss Val 96Z ICA

Smilin Bob FBF Your Smilin Stocked FBF Fully Stocked 018N

At over 20% Chi, Outlier will leave not doubt about eligibility. His full sister sold for \$15K in Sennett's Online Sale and two maternal sibs for \$40K and \$8K. Another maternal sib sold in the Factory Direct sale for \$43K!

SNAKE RUN CATTLE CO. · FORT BRANCH, INDIANA SENNETT CATTLE · WAYNETOWN, INDIANA MUSTANG DRAW CATTLE CO. · BIG SPRING, TEXAS