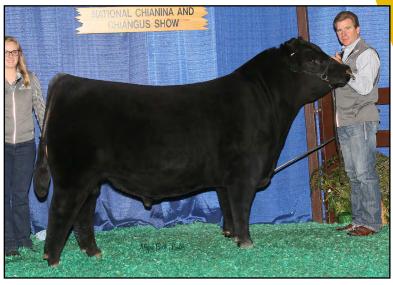

### HIGG Allegiance 068H

ACA# 404462 • DOB: 2/12/2020 • 10.98% Chi • Black • Polled • BW: 85 lbs

Semen Price: \$30/straw

**Contact for Semen:** Andy Higgins – **615-330-6446** John Higgins – **615-207-4555** 

| CED | BW  | ww | YW | Milk | Doc  |
|-----|-----|----|----|------|------|
| 9   | 1.3 | 55 | 84 | 18   | 10.2 |

BUSHS Unbelievable 423 HIGG Clockwork 88C HIGG Kylie

HIGG Advantage 13IW HIGG Ms Advantage 468B KMK Blackcap M52

2021 Cattlemen's Congress Reserve Champion Chiangus Bull & 2020 Reserve National Champion Chiangus Bull! Allegiance offers an incredible combination of presence, depth of body, and foot quality and size. This Clockwork son is so balanced in his build and flexible in his structure that we can't help but think he will transmit excellent quality to the next generation!