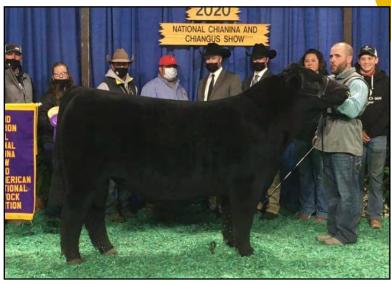

### TRAC Fetish 750E

ACA# 391100 • DOB: 4/7/2017 • 11.9% Chi • Black • Polled • BW: 81 lbs • WW: 844 lbs • YW: 1354 lbs • THF/PHAF/DSF

Semen Price: \$30/straw

**CONTACT FOR SEMEN:** Justin Tracy – **308-962-4255** Cattle Visions – **573-641-5270** 

 CED
 BW
 WW
 YW
 Milk
 Doc

 8
 2.9
 60
 98
 13
 10.8

Vision Unanimous 1418 MEFC Unanimous 542C MEFC Ms Rose 999W

MIMS Dr Hook MCCO 650U MCCO Baby Doll 404P

The 2019 NWSS Grand Champion Chianina Bull has the style and quality to make females you will want to keep. TH, PHA and DS clean, registered I/4 Mainetainer and II.91% Chianina, outcrossed, with a birth weight moderate enough for heifers, but still offering plenty of power and performance.

#### **OWNER:**

Tracy Cattle • Wellfleet, Nebraska Justin & Kaylee Tracy

11