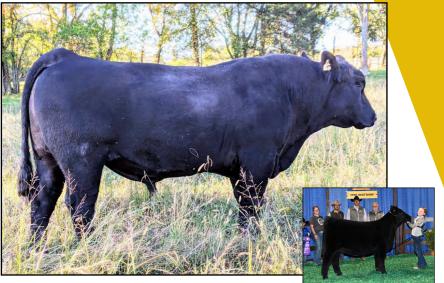

#### American Chianina Association

PO Box 890, Platte City, MO 64079 www.chicattle.org • 816-431-2808

JDSF/WVW Driver 118D

WVW Miss Harper Div. Champ '21 NAILE

Doc

8.9

Milk

ACA# 393290 • DOB: II/I8/2016 • 27.51% Chi • Black • Polled • BW: 82 lbs

CED

9

Semen Price: **\$25/straw** 

**CONTACT FOR SEMEN:** John Woodroof- **615-330-4195** David Stephens - **423-337-1650** 

JDSF/WVW DRIVER 118D PCA is a herdsire that is 27.51% Chi and producing calves that

1.5

Woodhaven Ms Advantage 33W

are functional from the show ring to the pasture. He is sired by the Talmo Ranch sire TR ABOVE PCA with his Dam being JDSF DIVA 304Y. His dam was named calf champion at the 2011 NAILE. She is an RDD CROWN ROYAL daughter and out of our donor, WOODHAVEN MS ADVANTAGE 33W. His Granddam is still producing top calves in our herd at 13 yrs of age. With only two calf crops he has produced the <u>Grand Champion Chiangus Female at the 2021</u> Jr. Nationals, Calf Champion at the 2021 Jr. Nationals and the Jr. and Open Senior Calf Champion at the 2021 NAILE. His progeny also won Grand Champion Chi at the Georgia National Fair in 2021 and Reserve AOB at the South Carolina Jr. Beef Roundup. We have kept every female that we could to put back into the herd as we feel these are the kind of females that will raise calves to compete in the show ring and produce functional herdsires to put pounds on calves.