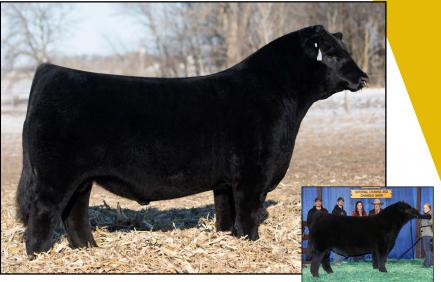

#### American Chianina Association

PO Box 890, Platte City, MO 64079 www.chicattle.org • 816-431-2808

JDSF/WVW Driver 118D

WVW Miss Harper Div. Champ '21 NAILE

Doc

8.9

Milk

ACA# 393290 • DOB: II/I8/2016 • 27.51% Chi • Black • Polled • BW: 82 lbs

CED

9

Semen Price: **\$25/straw** 

**CONTACT FOR SEMEN:** John Woodroof- **615-330-4195** David Stephens - **423-337-1650** 

JDSF/WVW DRIVER 118D PCA is a herdsire that is 27.51% Chi and producing calves that

TR Wake Up **TR Above PCA** TR Ms Magic Lace E758N

ww

49

YW

69

RDD Crown Royal

JDSF Diva 304Y

BW

1.5

Woodhaven Ms Advantage 33W

are functional from the show ring to the pasture. He is sired by the Talmo Ranch sire TR ABOVE PCA with his Dam being JDSF DIVA 304Y. His dam was named calf champion at the 2011 NAILE. She is an RDD CROWN ROYAL daughter and out of our donor, WOODHAVEN MS ADVANTAGE 33W. His Granddam is still producing top calves in our herd at 13 yrs of age. With only two calf crops he has produced the <u>Grand Champion Chiangus Female at the 2021</u> Jr. Nationals, Calf Champion at the 2021 Jr. Nationals and the Jr. and Open Senior Calf Champion at the 2021 NAILE. His progeny also won Grand Champion Chi at the Georgia National Fair in 2021 and Reserve AOB at the South Carolina Jr. Beef Roundup. We have kept every female that we could to put back into the herd as we feel these are the kind of females that will raise calves to compete in the show ring and produce functional herdsires to put pounds on calves.

#### **OWNERS**:

Woodhaven Farms – Lebanon, Tennessee Stephens Farms – Madisonville, Tennessee