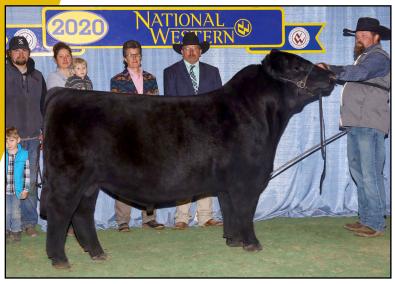

### TRAC Enabler 850F

ACA# 397579 • DOB: 7/17/2018 • 11.9% Chi • Black • Polled • BW: 55 lbs • WW: 756 lbs • THF/PHAF/DSF

Semen Price: \$30/straw

**Contact for Semen:** Justin Tracy – **308-962-4255** Levi Zwirn – **970-630-5384** 

The 2020 NWSS Grand Champion Chianina Bull is a calving ease heifer bull that ensures a stress-free calving season. TH, PHA and DS clean, registered I/4 Mainetainer and II.9% Chianina, a 55 pound actual birth weight, and a pedigree bolstered by show ring success and maternal quality means the choice for breeding heifers has never been easier.

#### OWNERS:

Tracy Cattle • Wellfleet, Nebraska Justin & Kaylee Tracy Zwirn Show Cattle • Otis, Colorado Levi Zwirn

American Chianina Association · Platte City, MO

10