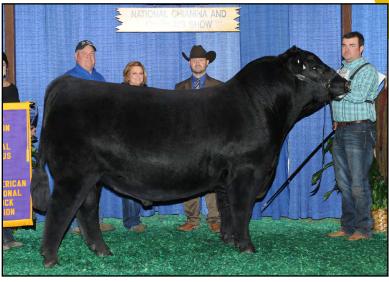

#### American Chianina Association

PO Box 890, Platte City, MO 64079 www.chicattle.org • 816-431-2808

JDSF/WVW Driver 118D

WVW Miss Harper Div. Champ '21 NAILE

Doc

8.9

Milk

ACA# 393290 • DOB: II/I8/2016 • 27.51% Chi • Black • Polled • BW: 82 lbs

CED

9

Semen Price: **\$25/straw** 

**CONTACT FOR SEMEN:** John Woodroof- **615-330-4195** David Stephens - **423-337-1650** 

JDSF/WVW DRIVER 118D PCA is a herdsire that is 27.51% Chi and producing calves that

1.5

Woodhaven Ms Advantage 33W

are functional from the show ring to the pasture. He is sired by the Talmo Ranch sire TR ABOVE PCA with his Dam being JDSF DIVA 304Y. His dam was named calf champion at the 2011 NAILE. She is an RDD CROWN ROYAL daughter and out of our donor, WOODHAVEN MS ADVANTAGE 33W. His Granddam is still producing top calves in our herd at 13 yrs of age. With only two calf crops he has produced the <u>Grand Champion Chiangus Female at the 2021</u> Jr. Nationals, Calf Champion at the 2021 Jr. Nationals and the Jr. and Open Senior Calf Champion at the 2021 NAILE. His progeny also won Grand Champion Chi at the Georgia National Fair in 2021 and Reserve AOB at the South Carolina Jr. Beef Roundup. We have kept every female that we could to put back into the herd as we feel these are the kind of females that will raise calves to compete in the show ring and produce functional herdsires to put pounds on calves.