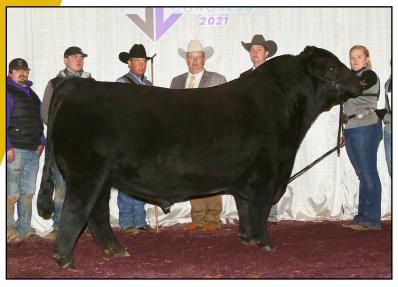

### SXTN Empire 6S25D ET

SXTN Empire ISO4J February '2I son

ACA# 383862 • DOB: 3/19/2016 • 20.3% Chi • Black • Polled • BW: 95 lbs • WW: 741 lbs • THF/PHAF

Semen Price: \$40/straw

**CONTACT FOR SEMEN:** Ty Sexton – **319-461-0519** Lyle Sexton – **319-461-6337** Cattle Visions – **573-641-5270** 

 CED
 BW
 WW
 YW
 Milk
 Doc

 5
 3.1
 62
 99
 18
 10.7

BMS Tiger BMS Xcalibur BMS Sugar And Spice

RDD Destinys Ace RDD Miss Ace IP 2CA RDD Ms Bonus L467

Empire has laid the ground work for a great dynasty. As shown by his first groups, consistency of design and dimension are abundant. At 20.3% Chi he does a great job of making industry relevant cattle that are going to be useful, regardless of which avenue is your focus. A consistent source for volume and substance without sacrificing structure and longevity. Semen collected at Nichols Cyro Genetics.

#### OWNER:

Sexton Cattle• Ainsworth, Iowa Lyle, Stephanie & Keiffer Sexton Ty & Ashley Sexton