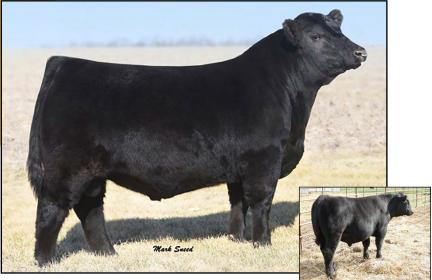

### SXTN Empire 6S25D ET

SXTN Empire ISO4J February '2I son

ACA# 383862 • DOB: 3/19/2016 • 20.3% Chi • Black • Polled • BW: 95 lbs • WW: 741 lbs • THF/PHAF

Semen Price: \$40/straw

**CONTACT FOR SEMEN:** Ty Sexton – **319-461-0519** Lyle Sexton – **319-461-6337** Cattle Visions – **573-641-5270** 

 CED
 BW
 WW
 YW
 Milk
 Doc

 5
 3.1
 62
 99
 18
 10.7

BMS Tiger BMS Xcalibur BMS Sugar And Spice

RDD Destinys Ace RDD Miss Ace IP 2CA RDD Ms Bonus L467

Empire has laid the ground work for a great dynasty. As shown by his first groups, consistency of design and dimension are abundant. At 20.3% Chi he does a great job of making industry relevant cattle that are going to be useful, regardless of which avenue is your focus. A consistent source for volume and substance without sacrificing structure and longevity. Semen collected at Nichols Cyro Genetics.

#### OWNER:

Sexton Cattle• Ainsworth, Iowa Lyle, Stephanie & Keiffer Sexton Ty & Ashley Sexton